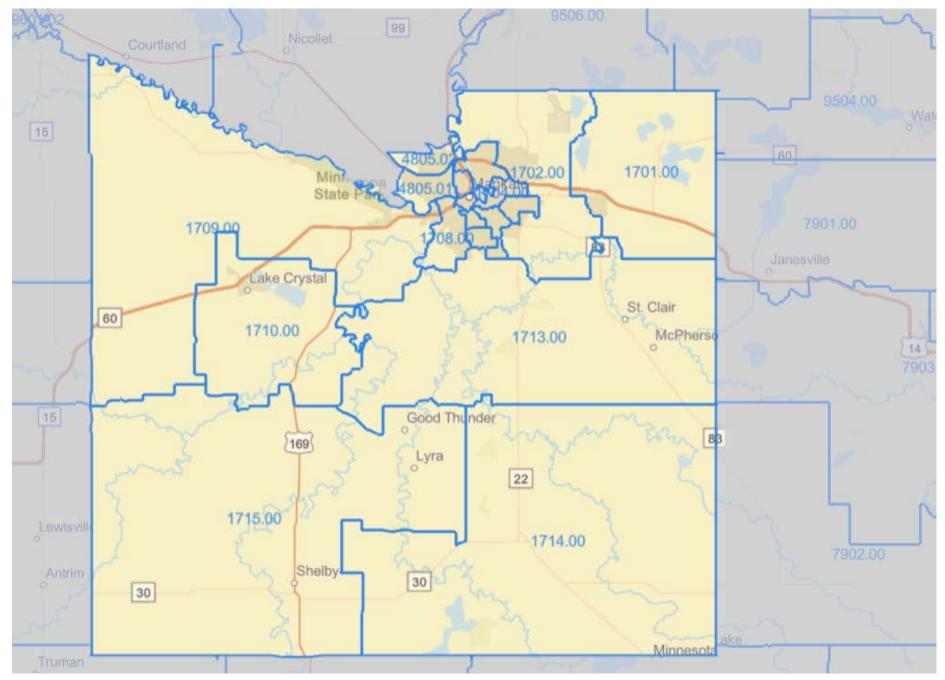

## **CRA – Assessment Area and Geographies**

January 1<sup>st</sup>, 2024

MinnStar Bank includes all BNA's of Blue Earth County and parts of Nicollet County including the North Mankato area in its assessment area. The following is a detailed list of all the BNA's included in our assessment area and a map of the geography.

| <u>Blue Earth County</u><br>1709.00 | <u>City of Mankato</u><br>1707.00 | <u>Nicollet County</u><br>4805.01 |
|-------------------------------------|-----------------------------------|-----------------------------------|
| 1710.00                             | 1708.00                           | 4805.02                           |
| 1715.00                             | 1705.00                           | 4806.00                           |
| 1714.00                             | 1704.00                           |                                   |
| 1713.00                             | 1706.00                           |                                   |
| 1701.00                             | 1703.00                           |                                   |
| 1702.00                             | 1711.01                           |                                   |
|                                     | 1716.00                           |                                   |
|                                     | 1712.02                           |                                   |

Mankato and Lake Crystal, MN CRA Assessment Area